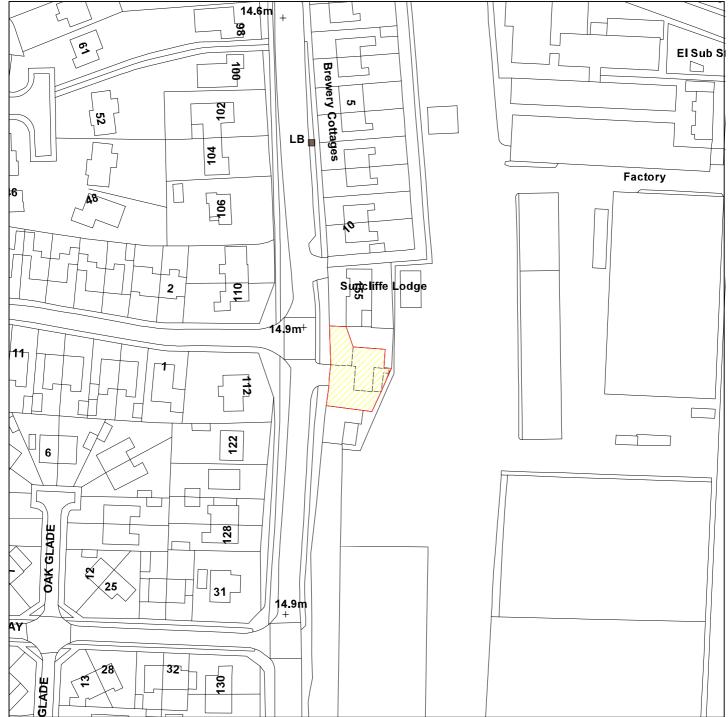

## 157 New Lane, Huntington

## 10/00342/FUL

**Scale:** 1:1250

Reproduced from the Ordnance Survey map with the permission of the Controller of Her Majesty's Stationery Office © Crown Copyright 2000.

Unauthorised reproduction infringes Crown Copyright and may lead to prosecution or civil proceedings.

| Organisation | City of York Council               |
|--------------|------------------------------------|
| Department   | Planning & Sustainable Development |
| Comments     | Application site                   |
| Date         | 29 October 2010                    |
| SLA Number   | Not set                            |